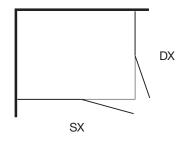

# **Technical Features**

Enclosure height 200 cm

Thickness of glass panes: 8 mm

Non reversible shower enclosure: indicate version according to the diagram

Out of plumb adjustment: single frame system.

Product complies with UNI-EN 14428: 2015 standard and CE marked