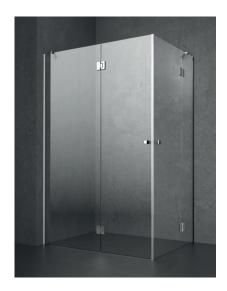

### Corner enclosure

# A02

Corner shower enclosure composed of two sides, each consisting of a fixed door hinged to a swing door provided with aluminium glazing bead bars