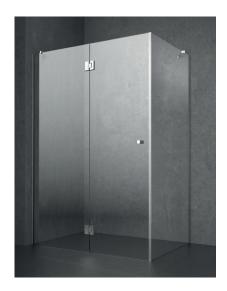

### Corner enclosure

# A03

Corner shower enclosure composed of two sides, each consisting of a fixed door hinged to a swing door, plus a fixed side panel; provided with aluminium glazing bead bars

# **Technical Features**

Enclosure height 200 cm

Thickness of glass panes: 8 mm

Non reversible shower enclosure: indicate version according to the diagram

Out of plumb adjustment: single frame system.

Product complies with UNI-EN 14428: 2015 standard and CE marked