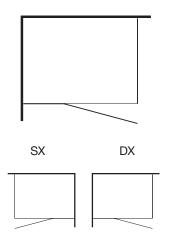

# **Technical Features**

Enclosure height 200 cm

Thickness of glass panes: 8 mm

Non reversible shower enclosure: indicate version according to the diagram

Out of plumb adjustment: single frame system.

Product complies with UNI-EN 14428: 2015 standard and CE marked