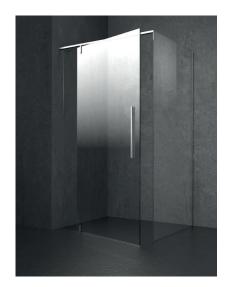

#### Corner enclosure

# A04

Corner shower enclosure composed of pivot door and a fixed side panel.