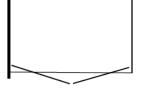

## **Technical Features**

Enclosure height 200 cm

Thickness of glass sheets: 8 mm

Non reversible shower enclosure: indicate version according to the diagram

Out of plumb adjustment: single frame system.

Internal / external opening