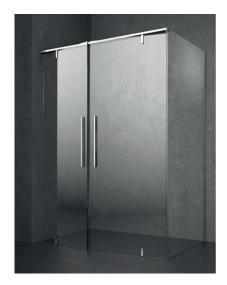

### Corner enclosure

# A05

Corner shower enclosure composed of two pivot doors in line combined with fixed side panels.

## **Technical Features**

Enclosure height 200 cm

Thickness of glass sheets: 8 mm

Non reversible shower enclosure: indicate version according to the diagram

Out of plumb adjustment: single frame system.

Internal / external opening

### **Finishes**

Standard handle.

Pane: CC - transparent glass

CQ - satin finish glass

EC - extra-light float glass

CF - grey float glass

CB - bronze float glass

Profile: 31 - AISI 304 satin finish steel