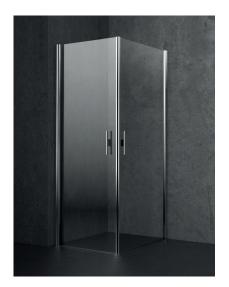

#### Corner enclosure

# A07

Corner shower enclosure composed of two swing doors with int / ext opening.

### **Technical Features**

Enclosure height 195 cm Thickness of glass panes: 6 mm Non reversible shower enclosure: indicate version according to the diagram Out of plumb adjustment: single frame system. Internal / external opening Product complies with UNI-EN 14428: 2015 and CE marked

### Finishes

Standard handle. Pane: CC - transparent glass CQ - satin finish glass CF - grey float glass Profile: 13 - glossy aluminium