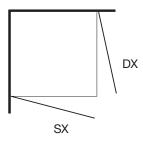

### **Technical Features**

Enclosure height 195 cm Thickness of glass panes: 6 mm Non reversible shower enclosure: indicate version according to the diagram Out of plumb adjustment: single frame system. Internal / external opening Product complies with UNI-EN 14428: 2015 and CE marked