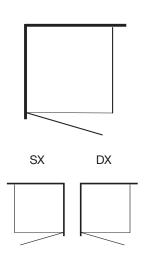

## **Technical Features**

Enclosure height 200 cm

Thickness of glass sheets: 8 mm

Non reversible shower enclosure: indicate version according to the diagram

Out of plumb adjustment: single frame system.

Product complies with UNI-EN 14428: 2015 standard and CE marked