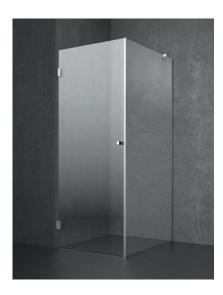

#### Corner enclosure

# A10

Corner shower enclosure with wall-mounted hinge, consisting of a hinged door and a fixed side panel with glazing bead bar

## **Technical Features**

Enclosure height 200 cm

Thickness of glass sheets: 8 mm

Non reversible shower enclosure: indicate version according to the diagram

Out of plumb adjustment: single frame system.

Product complies with UNI-EN 14428: 2015 standard and CE marked