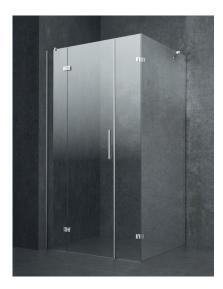

### Corner enclosure

# A13

Corner shower enclosure composed of two sides: two fixed panel hinged to a central swing door plus a fixed side panel equipped with glazing bead bars