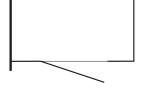

### **Technical Features**

Enclosure height 200 cm

Thickness of glass panes: 6 mm

Non reversible shower enclosure: indicate version according to the diagram

Out of plumb adjustment: single frame system.

Product complies with UNI-EN 14428: 2015 standard and CE marked