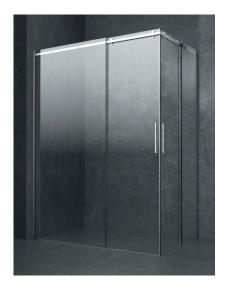

# **Corner enclosure**

# **Technical Features**

Enclosure height 200 cm Thickness of glass sheets: 8 mm Non-reversible shower enclosure: indicate version according to the diagram Out of plumb adjustment: single frame system. Product complies with UNI-EN 14428: 2015 standard and CE marked

### Finishes

Standard handle.

- Pane: CC transparent glass
  - CQ satin finish glass
  - EC extra-light float glass
  - CF grey float glass
  - CB bronze float glass
- Profile: 13 glossy aluminium
  - 31 satin finish steel