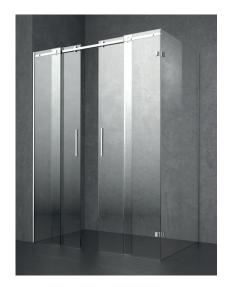

# A18

Corner shower enclosure composed of two fixed side panels and two central sliding doors combined with a fixed side panel.

# **Technical Features**

Enclosure height 200 cm

Thickness of glass sheets: 8 mm

Non-reversible shower enclosure: indicate version according to the diagram

Out of plumb adjustment: single frame system.

Product complies with UNI-EN 14428: 2015 standard and CE marked

# **Finishes**

Standard handle.

Pane: CC - transparent glass

CQ - satin finish glass

EC - extra-light float glass

CF - grey float glass

CB - bronze float glass

Profile: 13 - glossy aluminium