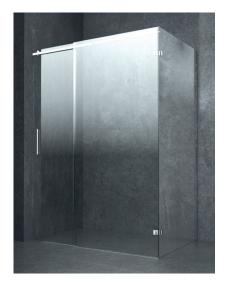

### **Corner enclosure**

# A19

Corner shower enclosure composed of a sliding door and a fixed panel combined with a fixed side panel.

## **Technical Features**

Enclosure height 200 cm Thickness of glass sheets: 8 mm Non-reversible shower enclosure: indicate version according to the diagram Out of plumb adjustment: single frame system. Product complies with UNI-EN 14428: 2015 standard and CE marked

### Finishes

Standard handle.

- Pane: CC transparent glass
  - CQ satin finish glass
  - EC extra-light float glass
  - CF grey float glass
  - CB bronze float glass
- Profile: 13 glossy aluminium
  - 31 satin finish steel