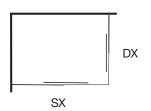

### **Technical Features**

Enclosure height 200 cm

Thickness of glass panes: 6 mm

Non-reversible shower enclosure: indicate version according to the diagram

Out of plumb adjustment: single frame system.

Product complies with UNI-EN 14428: 2015 standard and CE marked