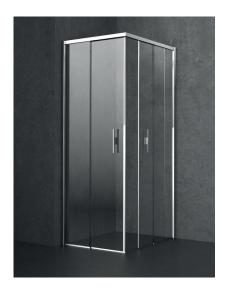

#### Corner enclosure

# A20

Corner shower enclosure composed of two fixed parts and two sliding doors, sliding profile, only upper part.

### **Technical Features**

Enclosure height 200 cm

Thickness of glass panes: 6 mm

Non-reversible shower enclosure: indicate version according to the diagram

Out of plumb adjustment: single frame system.

Product complies with UNI-EN 14428: 2015 standard and CE marked

#### **Finishes**

Standard handle.

Pane: CC - transparent glass

CQ - satin finish glass

Profile: 13 - glossy aluminium