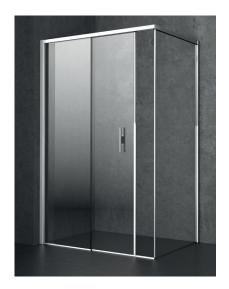

#### Corner enclosure

# A21

Corner shower enclosure composed of a fixed door, a sliding door and a fixed stop, sliding profile only on the upper part.