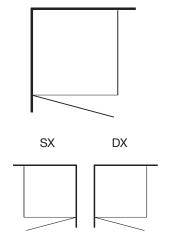

# **Technical Features**

Enclosure height 195 cm

Thickness of glass panes: 6 mm

Non-reversible shower enclosure: indicate version according to the diagram Product complies with UNI-EN 14428: 2015 standard and CE marked