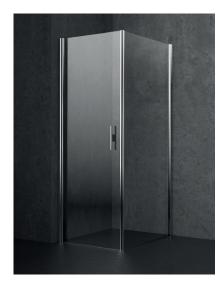

# **A22**

Corner shower enclosure composed of a hinged door and a fixed panel equipped with a glazing bead bar.

# **Technical Features**

Enclosure height 195 cm

Thickness of glass panes: 6 mm

Non-reversible shower enclosure: indicate version according to the diagram Product complies with UNI-EN 14428: 2015 standard and CE marked