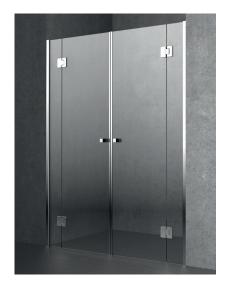

# **B04**

Niche door composed of two fixed doors hinged to two swing doors provided with glazing bead bars.

## **Technical Features**

Enclosure height 200 cm Thickness of glass panes: 8 mm Non-reversible shower enclosure Out of plumb adjustment: single frame system. Internal / external opening Product complies with UNI-EN 14428: 2015 standard and CE marked

## Finishes

Standard handle.

- Pane: CC transparent glass
  - CQ satin finish glass
  - EC extra-light float glass
  - CF grey float glass
  - CB bronze float glass
- Profile: 13 glossy aluminium
  - 31 AISI 304 satin finish steel