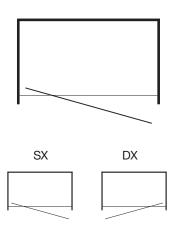

## **Technical Features**

Enclosure height 200 cm

Thickness of glass panes: 8 mm

Non reversible shower enclosure: indicate version according to the diagram

Internal / external opening

Product complies with UNI-EN 14428: 2015 standard and CE marked

#### Installation

Shower enclosure which can be installed on: ad hoc, if it is fitted with a pivot in the tray order phase. Communicate finished recess measurement and pivot position. Useful entrance and door dimensions to be assessed according to the position of the pivot, inserted in the shower tray.