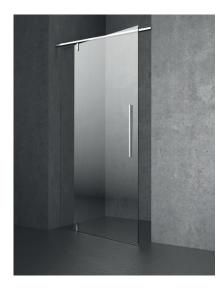

# **B05**

# Niche door with pivot

## **Technical Features**

Enclosure height 200 cm

Thickness of glass panes: 8 mm

Non reversible shower enclosure: indicate version according to the diagram

Internal / external opening

Product complies with UNI-EN 14428: 2015 standard and CE marked

#### Installation

Shower enclosure which can be installed on: ad hoc, if it is fitted with a pivot in the tray order phase. Communicate finished recess measurement and pivot position. Useful entrance and door dimensions to be assessed according to the position of the pivot, inserted in the shower tray.