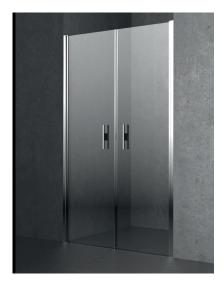

#### **Enclosure in recess**

# **B07**

Niche door composed of two saloon doors with int/ext opening

### **Technical Features**

Enclosure height 195 cm
Thickness of glass panes: 6 mm
Reversible shower enclosure
Internal / external opening

Product complies with UNI-EN 14428: 2015 standard and CE marked

#### **Finishes**

Standard handle.

Pane: CC - transparent glass
CQ - satin finish glass
Profile: 13 - glossy aluminium