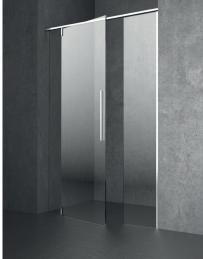

## **Enclosure in recess**

**B11** 

**Technical Features**Enclosure height 200 cm

Internal /external opening

Thickness of glass panes: 8 mm

Out of plumb adjustment: single frame system.

Pane: CC - transparent glass
CQ - satin finish glass
EC - extra-light float glass
CF - grey float glass