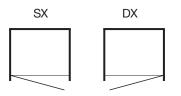

# **Technical Features**

Enclosure height 200 cm Thickness of glass panes: 8 mm Non reversible shower enclosure: indicate version according to the diagram External opening Product conforming with UNI-EN 14428: 2015 standard and CE marked