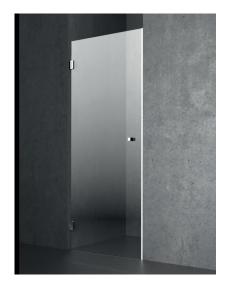

# B13

# Niche door with wall hinge

# **Technical Features**

Enclosure height 200 cm Thickness of glass panes: 8 mm Non reversible shower enclosure: indicate version according to the diagram External opening Product conforming with UNI-EN 14428: 2015 standard and CE marked

# Finishes

Standard handle.

- Pane: CC transparent glass
  - CQ satin finish glass
    - EC extra-light float glass
    - CF grey float glass
    - CB bronze float glass
- Profile: 13 glossy aluminium
  - 31 AISI 304 satin finish steel