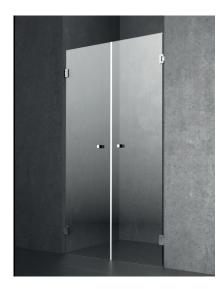

# Enclosure in recess

**B14** 

Niche door composed of two doors with saloon opening

### **Technical Features**

Enclosure height 200 cm

Thickness of glass panes: 8 mm

Non-reversible shower enclosure

Internal / external opening

Product complies with UNI-EN 14428: 2015 standard and CE marked

### **Finishes**

Standard handle.

Pane: CC - transparent glass

CQ - satin finish glass

EC - extra-light float glass

CF - grey float glass

CB - bronze float glass

Profile: 13 - glossy aluminium