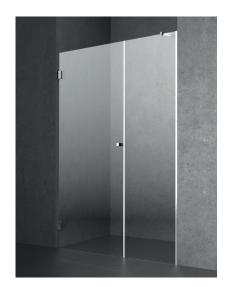

# B15

Niche door composed of a swing door hinged to the wall and a fixed panel in line

## **Technical Features**

Enclosure height 200 cm Thickness of glass sheets: 8 mm Non reversible shower enclosure: indicate version according to the diagram Out of plumb adjustment: single frame system Internal / external opening Product complies with UNI-EN 14428: 2015 standard and CE marked

### Finishes

Standard handle.

- Pane: CC transparent glass
  - CQ satin finish glass
  - EC extra-light float glass
  - CF grey float glass
  - CB bronze float glass
- Profile: 13 glossy aluminium
  - 31 AISI 304 satin finish steel