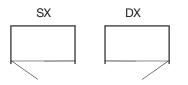

## **Technical Features**

Enclosure height 200 cm Thickness of glass sheets: 8 mm Non reversible shower enclosure: indicate version according to the diagram Out of plumb adjustment: single frame system Internal / external opening Product complies with UNI-EN 14428: 2015 standard and CE marked