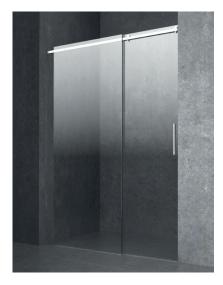

## **Enclosure in recess**

# **B16**

Niche door consisting of a sliding door and a fixed panel

### **Technical Features**

Enclosure height 200 cm

Thickness of glass sheets: 8 mm

Non reversible shower enclosure: indicate version according to the diagram

Out of plumb adjustment: single frame system

Product conforming with UNI-EN 14428: 2015 standard and CE marked

### **Finishes**

Standard handle.

Pane: CC - transparent glass

CQ - satin finish glass

EC - extra-light float glass

CF - grey float glass

CB - bronze float glass

Profile: 13 - glossy aluminium