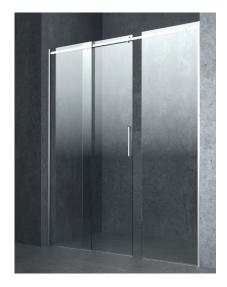

### **Enclosure in recess**

**B17** 

Niche door composed of two fixed side panels and a central sliding door

## **Technical Featurese**

Enclosure height 200 cm

Thickness of glass sheets: 8 mm

Non reversible shower enclosure: indicate version according to the diagram

Out of plumb adjustment: single frame system

Product conforming with UNI-EN 14428: 2015 standard and CE marked