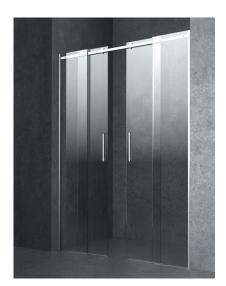

### **Enclosure in recess**

# B18

Niche door composed of two fixed panels and two sliding doors

# **Technical Features**

Enclosure height 200 cm Thickness of glass panes: 8 mm Non-reversible shower enclosure Out of plumb adjustment: single frame system Product conforming with UNI-EN 14428: 2015 standard and CE marked

## Finishes

Standard handle.

| Pane:    | CC - transparent glass           |
|----------|----------------------------------|
|          | CQ – satin finish glass          |
|          | EC - extra-light float glass     |
|          | CF - grey float glass            |
|          | CB - bronze float glass          |
| Profile: | 13 - glossy aluminium            |
|          | 31 - AISI 304 satin finish steel |
|          |                                  |