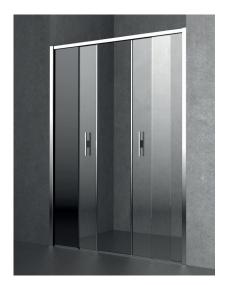

# B21

Niche door composed of two fixed parts and two central opening sliding doors

# **Technical Features**

Enclosure height 200 cm Thickness of glass panes: 6 mm Reversible shower enclosure Product conforming with UNI-EN 14428: 2015 standard and CE marked

# Finishes

Standard handle. Pane: CC - transparent glass CQ - satin finish glass Profile: 13 - glossy aluminium