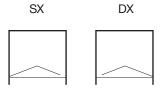

# **Technical Features**

Enclosure height 195 cm Thickness of glass panes: 6 mm Non reversible shower enclosure: indicate version according to the diagram Internal opening Product conforming with UNI-EN 14428: 2015 standard and CE marked