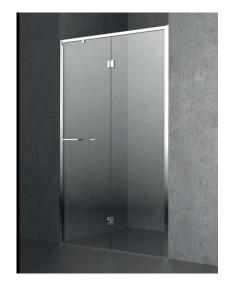

## Enclosure in recess

# B22

# Niche door composed of two folding doors

# **Technical Features**

Enclosure height 195 cm Thickness of glass panes: 6 mm Non reversible shower enclosure: indicate version according to the diagram Internal opening Product conforming with UNI-EN 14428: 2015 standard and CE marked