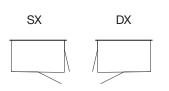

# **Technical Features**

Enclosure height 200 cm Thickness of glass panes: 8 mm Non-reversible shower enclosure: indicate version according to the diagram Out of plumb adjustment: single frame system. Internal/external opening Product conforming with UNI-EN 14428: 2015 standard and CE marked