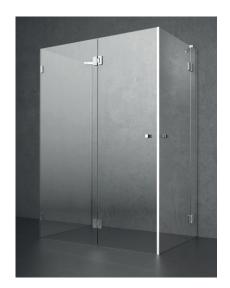

# C01

U shower enclosure composed of two sides, each consisting of a fixed door hinged to a swing door third side with a fixed panel provided with glazing bead bars

# **Technical Features**

Enclosure height 200 cm Thickness of glass panes: 8 mm Non-reversible shower enclosure: indicate version according to the diagram Out of plumb adjustment: single frame system. Internal/external opening Product conforming with UNI-EN 14428: 2015 standard and CE marked