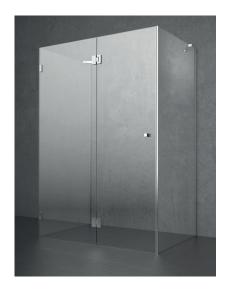

# Three-sided enclosure

C02

"U" shower enclosure composed of one side formed by a fixed door hinged to a swing door, two fixed panel sides provided with glazing bead bars

# **Technical Features**

Enclosure height 200 cm

Thickness of glass sheets: 8 mm

Non-reversible shower enclosure: indicate version according to the diagram

Out of plumb adjustment: single frame system

External opening

# **Finishes**

Standard handle.

Pane: CC - transparent glass

CQ - satin finish glass

EC - extra-light float glass

CF - grey float glass

CB - bronze float glass

Profile: 13 - glossy aluminium

31 - AISI 304 satin finish steel

SX

DX