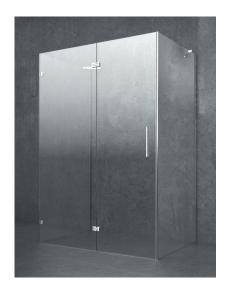

# Three-sided enclosure

# C04

"U" shower enclosure composed of one side formed by a fixed door hinged to a swing door, two fixed side panels provided with glazing bead bars

# **Technical Features**

Enclosure height 200 cm Thickness of glass panes: 6 mm Non-reversible shower enclosure: indicate version according to the diagram Out of plumb adjustment: single frame system External opening Product conforming with UNI-EN 14428: 2015 standard and CE marked

# Finishes

Standard handle.

- Pane: CC transparent glass
  - CQ satin finish glass
  - EC extra-light float glass
  - CF grey float glass
  - CB bronze float glass
- Profile: 13 glossy aluminium
  - 31 AISI 304 satin finish steel

### Installation

Shower enclosure that can be installed on: ad hoc, steel, floor-level, traditional tray. Ad hoc and steel: communicate measurements of the ordered tray. Floor level: communicate measurements of the "level" on which you want to place the shower enclosure glasses. Traditional tray: communicate the installed tray measurements by taking them from the coating to the outer edge of the tray. Internal edge installation.