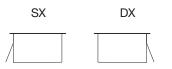

# **Technical Features**

Enclosure height 200 cm Thickness of glass panes: 6 mm Non-reversible shower enclosure: indicate version according to the diagram Out of plumb adjustment: single frame system External opening Product conforming with UNI-EN 14428: 2015 standard and CE marked