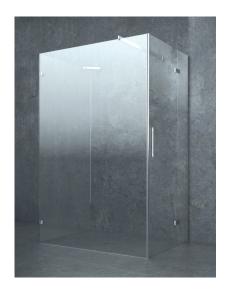

# Three-sided enclosure

# C06

"U" shower enclosure composed of two fixed sides and a door made with a fixed panel and a hinged door provided with glazing bead bars

# **Technical Features**

Enclosure height 200 cm Thickness of glass panes: 6 mm Non-reversible shower enclosure: indicate version according to the diagram Out of plumb adjustment: single frame system External opening Product conforming with UNI-EN 14428: 2015 standard and CE marked