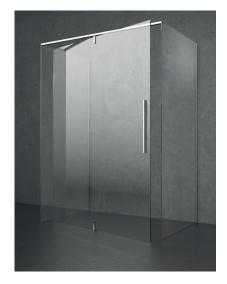

### Three-sided enclosure

C07

Pivot shower enclosure composed of a central door and two fixed side panels

## **Technical Features**

Enclosure height 200 cm

Thickness of glass panes: 8 mm

Non-reversible shower enclosure: indicate version according to the diagram

Out of plumb adjustment: single frame system

Internal/external opening

## Installation

Shower enclosure that can be installed on ad hoc, if it is fitted with a pivot in the tray order phase. Communicate measurements of the ordered tray and pivot position. Useful entrance and door dimensions to be assessed according to the position of the pivot inserted in the shower tray.