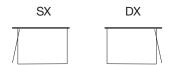

## **Technical Features**

Enclosure height 200 cm

Thickness of glass sheets: 8 mm

Non reversible shower enclosure: indicate version according to the diagram Out of plumb adjustment: single frame system.

Internal / external opening