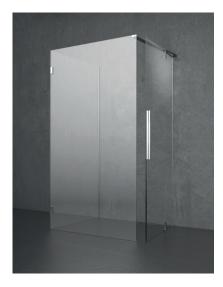

## Three-sided enclosure

C11

Pivot shower enclosure composed of a side door and two 90° fixed panels

## **Technical Features**

Enclosure height 200 cm

Thickness of glass sheets: 8 mm

Non reversible shower enclosure: indicate version according to the diagram Out of plumb adjustment: single frame system.

Internal / external opening