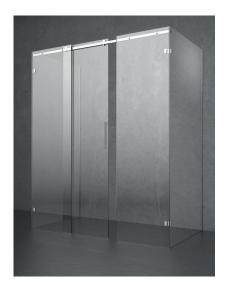

# C13

"U" shower enclosure composed of two fixed side panels and a central sliding door and two fixed side panels

# **Technical Features**

Enclosure height 200 cm Thickness of glass sheets: 8 mm Non-reversible shower enclosure: indicate version according to the diagram Out of plumb adjustment: single frame system. Product conforming with UNI-EN 14428: 2015 standard and CE marked

### Finishes

Standard handle.

- Pane: CC transparent glass
  - CQ satin finish glass
    - EC extra-light float glass
    - CF grey float glass
  - CB bronze float glass
- Profile: 13 glossy aluminium
  - 31 AISI 304 satin finish steel