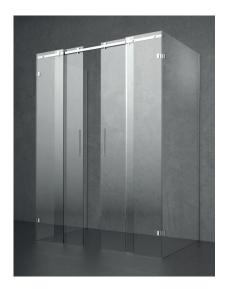

# Three-sided enclosure

C14

"U" shower enclosure composed of two fixed and two central sliding doors and two fixed side panels.

### **Technical Features**

Enclosure height 200 cm

Thickness of glass panes: 8 mm Non-reversible shower enclosure

Out of plumb adjustment: single frame system.

Product conforming with UNI-EN 14428: 2015 standard and CE marked

#### **Finishes**

Standard handle.

Pane: CC - transparent glass

CQ - satin finish glass

EC - extra-light float glass

CF - grey float glass

CB - bronze float glass

Profile: 13 - glossy aluminium

31 - AISI 304 satin finish steel

# Optional

Anti-limescale treatment.

"Flat" retractable profile (only available with ad hoc and steel systems).

### Installation

Shower enclosure that can be installed on: ad hoc, steel, floor-level, traditional tray. Ad hoc and steel: communicate measurements of the ordered tray. Floor level: communicate measurements of the "level" on which you want to place the shower enclosure glasses. Traditional tray: communicate the installed tray measurements by taking them from the coating to the outer edge of the tray.