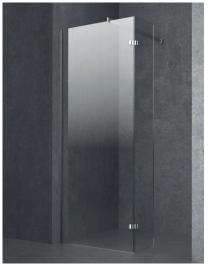

# F03

Sta Par

Fixed panel with side profile for wall mounting and fixed 90° splash guard, with glazing bead bar

# **Technical Features**

Enclosure height 200 cm Thickness of glass panes: 8 mm Non-reversible shower enclosure: indicate version according to the diagram Out of plumb adjustment: single frame system Product conforming with UNI-EN 14428: 2015 standard and CE marked

### Finishes

Standard handle.

- Pane: CC transparent glass
  - CQ satin finish glass
  - EC extra-light float glass
  - CF grey float glass
  - CB bronze float glass
- Profile: 13 glossy aluminium
  - 31 AISI 304 satin finish steel