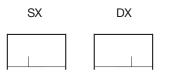

# **Technical Features**

Enclosure height 200 cm Thickness of glass panes: 8 mm Non-reversible shower enclosure: indicate version according to the diagram Out of plumb adjustment: single frame system Product conforming with UNI-EN 14428: 2015 standard and CE marked