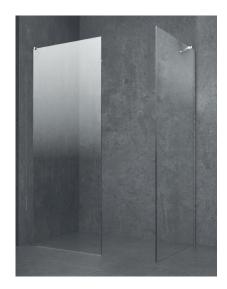

# F07

Shower enclosure composed of two fixed panels provided with glazing bead bars.

## **Technical Features**

Enclosure height 200 cm

Thickness of glass sheets: 8 mm

Non reversible shower enclosure: indicate version according to the diagram Product conforming with UNI-EN 14428: 2015 standard and CE marked

#### **Finishes**

Standard handle.

Pane: CC - transparent glass

CQ - satin finish glass

EC - extra-light float glass

CF - grey float glass

CB - bronze float glass

Profile: 13 - glossy aluminium