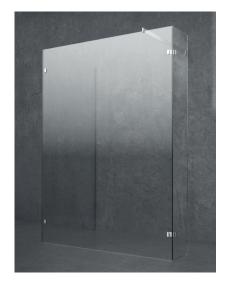

# F09

"U" shower enclosure composed of a fixed wall with side profile for wall fixing, fixed front panel and a 90° fixed side splashguard with glazing bead bars.

## **Technical Features**

Enclosure height 200 cm

Thickness of glass sheets: 8 mm

Non reversible shower enclosure: indicate version according to the diagram

Out of plumb adjustment: single frame system.

Product complies with UNI-EN 14428: 2015 standard and CE marked

### **Finishes**

Standard handle.

Pane: CC - transparent glass

CQ - satin finish glass EC - extra-light float glass

CF - grey float glass

CB - bronze float glass

Profile: 13 - glossy aluminium

31 - AISI 304 satin finish steel