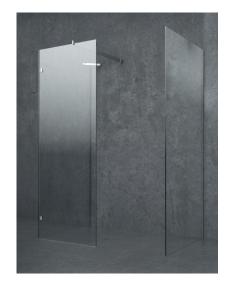

# Open enclosure

F10

"U" shower enclosure composed of two 90° fixed panels and fixed side panel provided with glazing bead bars.

### **Technical Features**

Enclosure height 200 cm

Thickness of glass sheets: 8 mm

Non-reversible shower enclosure: indicate version according to the diagram

Out of plumb adjustment: single frame system.

Product complies with UNI-EN 14428: 2015 standard and CE marked

#### **Finishes**

Standard handle.

Pane: CC - transparent glass

CQ - satin finish glass

EC - extra-light float glass

CF - grey float glass

CB - bronze float glass

Profile: 13 - glossy aluminium